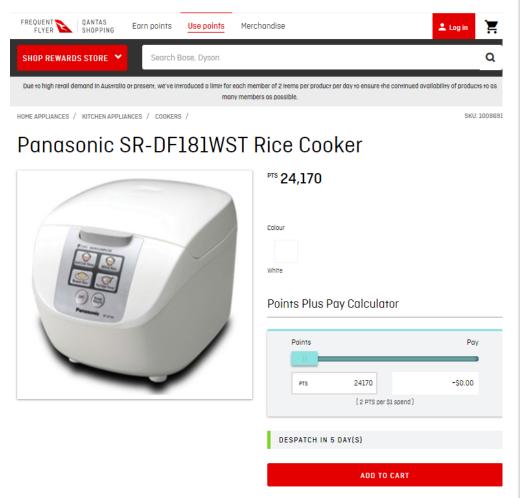

### REDEMPTION AND THE BROKEN MODEL

- High volume earn
- Redemption seat availability
- 80% flights to 100% non-flying
- Cash versus trust conservation
- High or low fares?
- Relative perceived values
- Capacity burn
- The go forward model for redemption